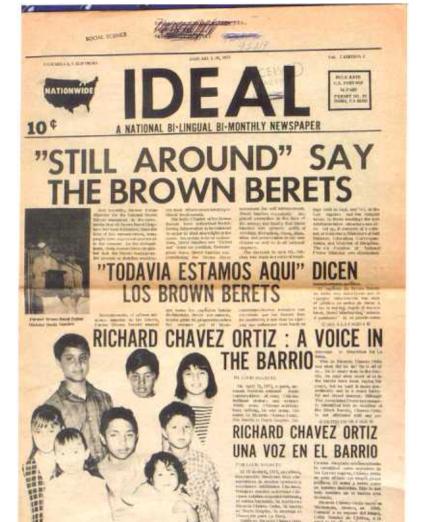

## REBELLION AFRO SWEEPS AMERICA CENTRAL JOURNAL AREA

AND DESCRIPTION OF THE PERSON NAMED IN COLUMN

10¢

Slum Families Warned Again On Lead Poison

of brill - the children between the same of our and all will pulled from beat and all will pulled from beat polymorphis from beat polymorphis from the children beat polymorphisms and the children beat polymorphisms are children beat polymorphisms.