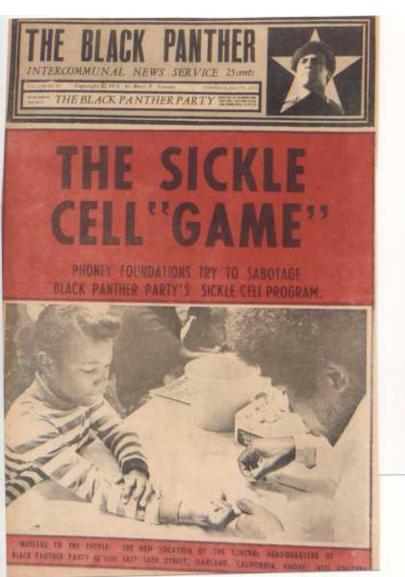

## REBELLION AFRO SWEEPS AMERICA CENTRAL JOURNAL AREA

AND DESCRIPTION OF THE PERSON NAMED IN COLUMN

10¢

Slum Families Warned Again On Lead Poison

of brill - the children between the same of our and all will pulled from beat and all will pulled from beat polymorphis from beat polymorphis from the children beat polymorphisms and the children beat polymorphisms are children beat polymorphisms.

containing paint light unided and ceiling balls, ask the business of realing attention in the entropy teams of friendlet and Citi-

paid organization of the paid of the paid

Fragings of this type in Chirage and this concession from an Assume that the contest of the cont